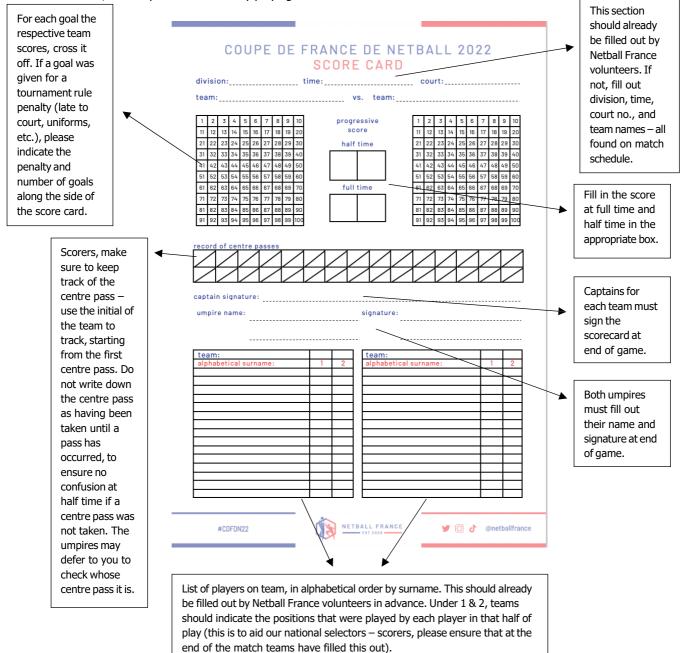

## **HOW TO SCORE**

Please see directions on how to complete the score card below. Only one score card should be completed per match, with the two scorers working together. In the event a spare score card is needed, they can be found at the back of the clipboard or at the info desk.

Score cards must be signed by captains and umpires at the end of the match. Do not forget to turn the score card over and have teams (senior divisions) and umpires (junior divisions) fill out the MVP votes on the back at the end of the game. It is the scorer's responsibility to ensure this happens. Please ensure the score card is complete and correctly filled out.

At the end of each match, the winning team should return the fully completed (including MVP votes on the back) score card to the info desk. In the event of a draw, the first listed team on the schedule should bring the score card to the info desk.

Each game has two scorers from two different teams assigned to score, so we shouldn't have any issues with a game not having a scorer. However, if there does happen to be a point where a game is missing a scorer, inform the info desk immediately – a player or volunteer from the playing teams should score until a volunteer from the info desk arrives, so that you do not lose any playing time.