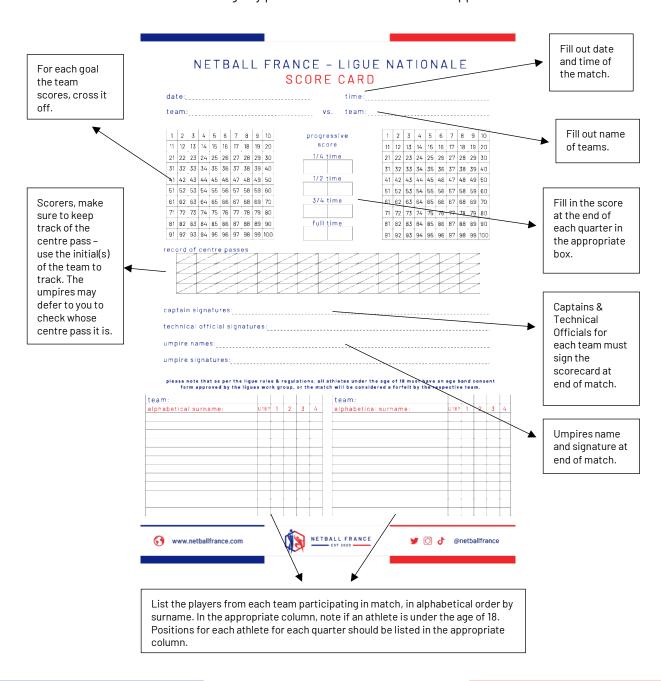

#### HOW TO SCORE

Please see directions on how to complete the score card below. Score cards must be signed by captains, technical officials and umpires at the end of the match. Please ensure the score card is complete and correctly filled out.

At the end of each match, the winning team should return the fully completed score card to <a href="mailto:ligues@netballfrance.com">ligues@netballfrance.com</a> within one week of the match. Failure to do so will result in the match not counting towards the table.

Each team must provide one technical official. Technical officials should be non-playing (at least in the respective quarter). The two technical officials will stand and work together opposite the centre of the court to score and time the match, with each technical official performing one of the roles of scorer and timekeeper. The role of each technical official will be decided by a toss between the two technical officials prior to the start of the match. The timer should also ensure they are paying attention to the score and raising any potential issues at the time it happens.